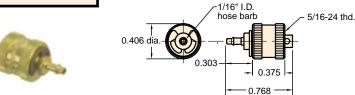

## MQC-F2S

1/16" Hose Connector

Material: Brass

Thread: I.D. of knurled end screws onto male end of

valve bodies

For Use With: Subminiature 3814-5 1/16" ID vinyl hose Installation: Simply push hose onto barbed end and secure with slip-over hose clamp furnished

Seals: Buna-N
Options: (-NP)

Triple Barb: Order #MQC-F2

Material: Brass

Thread: Outlet is tapped #10-32 or M5 Metric. I.D. of knurled end screws onto male end of valve bodies: MQC-V2, MQC-V3, MQC-VP

Mounting: Outlet mounts with #10-32 (M5) short coupling #11999