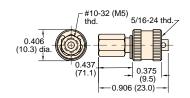

Seals: Buna-N
Options: (-NP)

Triple Barb: Order #MQC-F2

Material: Brass

Thread: Outlet is tapped #10-32 or M5 Metric. I.D. of knurled end screws onto male end of valve bodies: MQC-V2, MQC-V3, MQC-VP

Mounting: Outlet mounts with #10-32 (M5) short coupling #11999

Seals: Buna-N

Options: (-NP), (-M5)