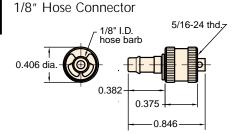

## MQC-FS

Material: Brass

Thread: I.D. of knurled end screws onto male end of

valve bodies

For Use With: 1/8" I.D. Vinyl, Buna-N or braided hose Installation: Simply push hose onto barbed end and secure with hose clamp # 5000-1, 5000-2 or 5000-1A.

Seals: Buna-N Options: (-NP)

Triple Barb: Order #MQC-F